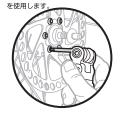

# T25トルクスレンチの使い方

ディスクブレーキのローターボルト の固定に、このT25トルクスレンチ を使用します

#### T25トルクスレンチの使い方

ディスクブレーキのローターボルトの固定に、このT25トルクスレンチを使用します。