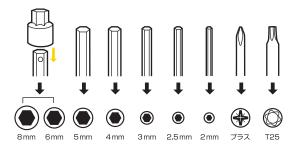

付属





# T25トルクスレンチの使い方

ディスクブレーキのローターボルト の固定に、このT25トルクスレンチ を使用します



# 2mmキーレンチの使い方

ブレーキレバーのリーチ アジャスト調整用 ボルトに使用します。



## チェーンツール を使う 新しいチェーンピンの挿入/チェーンピンの抜取り



# 8mm/10mm六角ヘッドの使い方



8mmと10mm六角ヘッドは結合されて います。8mm六角レンチとして使用する ときは、10mm六角ヘッドを取外してく ださい。









ホイールを外す際にディ スクブレーキパッドが出 た状態になったときは、 フラットブレードでパッ ドをキャリパーに押し戻 すことができます。

リンクの動きが固いときには

チェーンピンをほんの少し押 すようにして緩くします。

第1チェーンリンク フェンス 第2チェーンリンク フェンス



第1チェーンリンク フェンスにチェーンを はめ、チェーンピンの抜き差しをします。 第 2チェーンリンク フェンスは動きの固いリ ンクを緩めるために使用します。







チェーンピン ツール: エイリアンⅡとミニ18で利用可能です。

# 警告!

チェーンピンを挿入するときは、受け台から すれないようにしっかりとチェーンを押し付 けるようにしてください。チェーンツールの プレスピンでチェーンピンの中心以外を押す とチェーン・エーノビンの中心以外を押す とチェーンツールやチェーンを破損させる恐 れがあります。必ずチェーンピンの中心を押 すようにしてください。















#### T25トルクスレンチの使い方

ディスクブレーキのローターボルトの固定に、このT25トルクスレンチを使用します。



## 6mm/8mm六角ヘッドの使い方

6mmと8mm六角ヘッドは結合されています。6mm六角レンチとして使用するときは、8mm六角ヘッドを取外してください。





# ツールをハンドルとして利用する



必要に応じてツールを広げ、ハンドルとして利用してください。

#### 注意:

ミニツールには必要に応じてテフロン系の潤滑油を注油してください。 錆を防止するため、乾いた状態を保ってください。

#### 保証期間

ご購入日より2年間:製造上の欠陥によるすべての機械部品が対象です。

#### 保証の請求

保証を受けるには、ご購入日の日付の入った領収書が必要です。領収書なしで保証を受ける場合の保証期間は製造年月日から起算させていただきます。お客さまの事故などによる外的要因、誤使用、改造、およびこの取扱説明書に従わない本来の用途以外のご使用による故障は保証を受けられません。故障した製品は故障状態を明記して、お買上げの販売店へお持ちください。お送りになる場合の送料はお客様にてご負担をお願いします。

\*スペックやデザインは予告なく変更されることがあります。

トピーク製品は全国有名自転車店でお買い求めいただけます。

ご質問は、最寄りのトピーク正規販売店へどうぞ。

Website: www.topeak.jp

Copyright © Topeak, Inc. Printed in Taiwan / 2006

M-TT2518-J 6/06