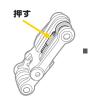

付属





# T25トルクスレンチの使い方

ディスクブレーキのローターボルト の固定に、このT25トルクスレンチ を使用します



# 2mmキーレンチの使い方

ブレーキレバーのリーチ アジャスト調整用 ボルトに使用します。



## チェーンツール を使う 新しいチェーンピンの挿入/チェーンピンの抜取り



# 8mm/10mm六角ヘッドの使い方



8mmと10mm六角ヘッドは結合されて います。8mm六角レンチとして使用する ときは、10mm六角ヘッドを取外してく ださい。









ホイールを外す際にディ スクブレーキパッドが出 た状態になったときは、 フラットブレードでパッ ドをキャリパーに押し戻 すことができます。

リンクの動きが固いときには

チェーンピンをほんの少し押 すようにして緩くします。

第1チェーンリンク フェンス 第2チェーンリンク フェンス



第1チェーンリンク フェンスにチェーンを はめ、チェーンピンの抜き差しをします。 第 2チェーンリンク フェンスは動きの固いリ ンクを緩めるために使用します。







チェーンピン ツール: エイリアンⅡとミニ18で利用可能です。

# 警告!

チェーンピンを挿入するときは、受け台から すれないようにしっかりとチェーンを押し付 けるようにしてください。チェーンツールの プレスピンでチェーンピンの中心以外を押す とチェーン・エーノビンの中心以外を押す とチェーンツールやチェーンを破損させる恐 れがあります。必ずチェーンピンの中心を押 すようにしてください。















#### T25トルクスレンチの使い方

ディスクブレーキのローターボルトの固定に、このT25トルクスレンチを使用します。



## 6mm/8mm六角ヘッドの使い方

6mmと8mm六角ヘッドは結合されています。6mm六角レンチとして使用するときは、8mm六角ヘッドを取外してください。





# ツールをハンドルとして利用する



必要に応じてツールを広げ、ハンドルとして利用してください。

#### 注意:

ミニツールには必要に応じてテフロン系の潤滑油を注油してください。 錆を防止するため、乾いた状態を保ってください。

#### 保証期間

ご購入日より2年間:製造上の欠陥によるすべての機械部品が対象です。

#### 保証の請求

保証を受けるには、ご購入日の日付