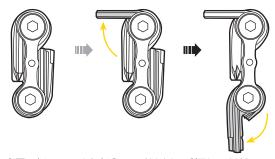

レンチの使い方

ブレーキレバーのリーチ アジャスト調整用 ボルトに使用します。



## チェーンツール を使う 新しいチェーンピンの挿入/チェーンピンの抜取り



# 8mm/10mm六角ヘッドの使い方



8mmと10mm六角ヘッドは結合されて います。8mm六角レンチとして使用する ときは、10mm六角ヘッドを取外してく ださい。









ホイールを外す際にディ スクブレーキパッドが出 た状態になったときは、 フラットブレードでパッ ドをキャリパーに押し戻 すことができます。

リンクの動きが固いときには

チェーンピンをほんの少し押 すようにして緩くします。

第1チェーンリンク フェンス 第2チェーンリンク フェンス



第1チェーンリンク フェンスにチェーンを はめ、チェーンピンの抜き差しをします。 第 2チェーンリンク フェンスは動きの固いリ ンクを緩めるために使用します。







チェーンピン ツール: エイリアンⅡとミニ18で利用可能です。

# 警告!

チェーンピンを挿入するときは、受け台から すれないようにしっかりとチェーンを押し付 けるようにしてください。チェーンツールの プレスピンでチェーンピンの中心以外を押す とチェーン・エーノビンの中心以外を押す とチェーンツールやチェーンを破損させる恐 れがあります。必ずチェーンピンの中心を押 すようにしてください。















#### T25トルクスレンチの使い方

ディスクブレーキのローターボルトの固定に、このT25トルクスレンチを使用します。



## 6mm/8mm六角ヘッドの使い方

6mmと8mm六角ヘッドは結合されています。6mm六角レンチとして使用するときは、8mm六角ヘッドを取外してください。





# ツールをハンドルとして利用する



必要に応じてツールを広げ、ハンドルとして利用してください。

#### 注意:

ミニツールには必要に応じてテフロン系の潤滑油を注油してください。 錆を防止するため、乾いた状態を保ってください。

#### 保証期間

ご購入日より2年間:製造上の欠陥によるすべての機械部品が対象です。

#### 保証の請求

保証を受けるには、ご購入日の日付の入った領収書が必要です。領収書なしで保証を受ける場合の保証期間は製造年月日から起算させていただきます。お客さまの事故などによる外的要因、誤使用、改造、およびこの取扱説明書に従わない本来の用途以外のご使用による故障は保証を受けられません。故障した製品は故障状態を明記して、お買上げの販売店へお持ちください。お送りになる場合の送料はお客様にてご負担をお願いします。

\*スペックやデザインは予告なく変更されることがあります。

トピーク製品は全国有名自転車店でお買い求めいただけます。

ご質問は、最寄りのトピーク正規販売店へどうぞ。

Website: www.topeak.jp

Copyright © Topeak, Inc. Printed in Taiwan / 2006

M-TT2518-J 6/06