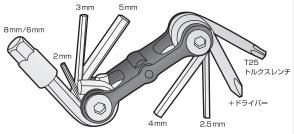

# T25トルクスレンチの使い方

ディスクブレーキのローターボルト の固定に、このT25トルクスレンチ を使用します

# 2mmキーレンチの使い方

ブレーキレバーのリーチ アジャスト調整用 ボルトに使用します。

# 8mm/10mm六角ヘッドの使い方

8mmと10mm六角ヘッドは結合されて います。8mm六角レンチとして使用する ときは、10mm六角ヘッドを取外してく ださい。

ホイールを外す際にディ スクブレーキパッドが出 た状態になったときは、 フラットブレードでパッ ドをキャリパーに押し戻 すことができます。

リンクの動きが固いときには

チェーンピンをほんの少し押 すようにして緩くします。

第1チェーンリンク フェンス 第2チェーンリンク フェンス

#### T25トルクスレンチの使い方

ディスクブレーキのローターボルトの固定に、このT25トルクスレンチを使用します。

## 6mm/8mm六角ヘッドの使い方

6mmと8mm六角ヘッドは結合されています。6mm六角レンチとして使用するときは、8mm六角ヘッドを取外してください。