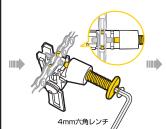

# 8mm/10mm六角ヘッドの使い方

8mmと10mm六角ヘッドは結合されて います。8mm六角レンチとして使用する ときは、10mm六角ヘッドを取外してく ださい。

ホイールを外す際にディ スクブレーキパッドが出 た状態になったときは、 フラットブレードでパッ ドをキャリパーに押し戻 すことができます。

リンクの動きが固いときには

チェーンピンをほんの少し押 すようにして緩くします。

第1チェーンリンク フェンス 第2チェーンリンク フェンス