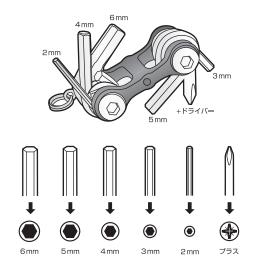

レンチ を使用します



# 2mmキーレンチの使い方

ブレーキレバーのリーチ アジャスト調整用 ボルトに使用します。



## チェーンツール を使う 新しいチェーンピンの挿入/チェーンピンの抜取り



# 8mm/10mm六角ヘッドの使い方



8mmと10mm六角ヘッドは結合されて います。8mm六角レンチとして使用する ときは、10mm六角ヘッドを取外してく ださい。









ホイールを外す際にディ スクブレーキパッドが出 た状態になったときは、 フラットブレードでパッ ドをキャリパーに押し戻 すことができます。

リンクの動きが固いときには

チェーンピンをほんの少し押 すようにして緩くします。

第1チェーンリンク フェンス 第2チェーンリンク フェンス



第1チェーンリンク フェンスにチェーンを はめ、チェーンピンの抜き差しをします。 第 2チェーンリンク フェンスは動きの固いリ ンクを緩めるために使用します。







チェーンピン ツール: エイリアンⅡとミニ18で利用可能です。

# 警告!

チェーンピンを挿入するときは、受け台から すれないようにしっかりとチェーンを押し付 けるようにしてください。チェーンツールの プレスピンでチェーンピンの中心以外を押す とチェーン・エーノビンの中心以外を押す とチェーンツールやチェーンを破損させる恐 れがあります。必ずチェーンピンの中心を押 すようにしてください。















#### T25トルクスレンチの使い方

ディスクブレーキのローターボルトの固定に、このT25トルクスレンチを使用します。



## 6mm/8mm六角ヘッドの使い方

6mmと8mm六角ヘッドは結合されています。6mm六角レンチとして使用するときは、8mm六角ヘッドを取外してください。





# ツールをハンドルとして利用する



必要に応じてツールを広げ、ハンドルとして利用してください。

#### 注意:

ミニツールには必要に応じてテフロン系の潤滑油を注油してください。 錆を防止するため、乾いた状態を保ってください。

#### 保証期間

ご購入日より2年間:製造上の欠陥によるすべての機械部品が対象です。

#### 保証の請求

保証を受けるには、ご購入日の日付の入った領収書が必要です。領収書なしで保証を受ける場合の保証期間は製造年月日から起算させていただきます。お客さまの事故などによる外的要因、誤使用、改造、およびこの取扱説明書に従わない本来の用途以外のご使用による故障は保証を受けられません。故障した製品は故障状態を明記して、お買上げの販売店へお持ちください。お送りになる場合の送料はお客様にてご負担をお願いします。

\*スペックやデザインは予告なく変更されることがあります。

トピーク製品は全国有名自転車店でお買い求めいただけます。

ご質問は、最寄りのトピーク正規販売店へどうぞ。

Website: www.topeak.jp

Copyright © Topeak, Inc. Printed in Taiwan / 2006

M-TT2518-J 6/06