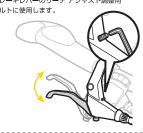

付属





# T25トルクスレンチの使い方

ディスクブレーキのローターボルト の固定に、このT25トルクスレンチ を使用します



# 2mmキーレンチの使い方

ブレーキレバーのリーチ アジャスト調整用 ボルトに使用します。



## チェーンツール を使う 新しいチェーンピンの挿入/チェーンピンの抜取り



# 8mm/10mm六角ヘッドの使い方



8mmと10mm六角ヘッドは結合されて います。8mm六角レンチとして使用する ときは、10mm六角ヘッドを取外してく ださい。









ホイールを外す際にディ スクブレーキパッドが出 た状態になったときは、 フラットブレードでパッ ドをキャリパーに押し戻 すことができます。

リンクの動きが固いときには

チェーンピンをほんの少し押 すようにして緩くします。

第1チェーンリンク フェンス 第2チェーンリンク フェンス



第1チェーンリンク フェンスにチェーンを はめ、チェーンピンの抜き差しをします。 第 2チェーンリンク フェンスは動きの固いリ ンクを緩めるために使用します。







チェーンピン ツール: エイリアンⅡとミニ18で利用可能です。

# 警告!

チェーンピンを挿入するときは、受け台から すれないようにしっかりとチェーンを押し付 けるようにしてください。チェーンツールの プレスピンでチェーンピンの中心以外を押す とチェーン・エーノビンの中心以外を押す とチェーンツールやチェーンを破損させる恐 れがあります。必ずチェーンピンの中心を押 すようにしてください。















#### T25トルクスレンチの使い方

ディスクブレーキのローターボルトの固定に、このT25トルクスレンチを使用します。



## 6mm/8mm六角ヘッドの使い方

6mmと8mm六角ヘッドは結合されています。6mm六角レンチとして使用するときは、8mm六角ヘッドを取外してください。





# ツールをハンドルとして利用する



必要に応じてツールを広げ、ハンドルとして利用してください。

#### 注意: