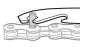

## チェーンツール を使う 新しいチェーンピンの挿入/チェーンピンの抜取り

第1チェーンリンク フェンスにチェーンを はめ、チェーンピンの抜き差しをします。 第 2チェーンリンク フェンスは動きの固いリ ンクを緩めるために使用します。

チェーンピン ツール: エイリアンⅡとミニ18で利用可能です。