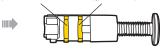

# T25トルクスレンチの使い方

ディスクブレーキのローターボルト の固定に、このT25トルクスレンチ を使用します

#### T25トルクスレンチの使い方

ディスクブレーキのローターボルトの固定に、このT25トルクスレンチを使用します。