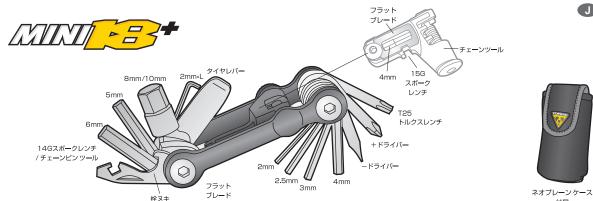

付属





# T25トルクスレンチの使い方

ディスクブレーキのローターボルト の固定に、このT25トルクスレンチ を使用します



# 2mmキーレンチの使い方

ブレーキレバーのリーチ アジャスト調整用 ボルトに使用します。



## チェーンツール を使う 新しいチェーンピンの挿入/チェーンピンの抜取り



# 8mm/10mm六角ヘッドの使い方



8mmと10mm六角ヘッドは結合されて います。8mm六角レンチとして使用する ときは、10mm六角ヘッドを取外してく ださい。









ホイールを外す際にディ スクブレーキパッドが出 た状態になったときは、 フラットブレードでパッ ドをキャリパーに押し戻 すことができます。

リンクの動きが固いときには

チェーンピンをほんの少し押 すようにして緩くします。

第1チェーンリンク フェンス 第2チェーンリンク フェンス



第1チェーンリンク フェンスにチェーンを はめ、チェーンピンの抜き差しをします。 第 2チェーンリンク フェンスは動きの固いリ ンクを緩めるために使用します。







チェーンピン ツール: エイリアンⅡとミニ18で利用可能です。

# 警告!

チェーンピンを挿入するときは、受け台から すれないようにしっかりとチェーンを押し付 けるようにしてください。チェーンツールの プレスピンでチェーンピンの中心以外を押す とチェーン・エーノビンの中心以外を押す とチェーンツールやチェーンを破損させる恐 れがあります。必ずチェーンピンの中心を押 すようにしてください。















#### T25トルクスレンチの使い方

ディスクブレーキのローターボルトの固定に、このT25トルクスレンチを使用します。



## 6mm/8mm六角ヘッドの使い方

6m