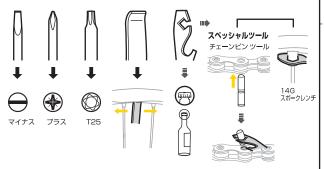

# T25トルクスレンチの使い方

ディスクブレーキのローターボルト の固定に、このT25トルクスレンチ を使用します

# 2mmキーレンチの使い方

ブレーキレバーのリーチ アジャスト調整用 ボルトに使用します。

## チェーンツール を使う 新しいチェーンピンの挿入/チェーンピンの抜取り

第1チェーンリンク フェンスにチェーンを はめ、チェーンピンの抜き差しをします。 第 2チェーンリンク フェンスは動きの固いリ ンクを緩めるために使用します。

チェーンピン ツール: エイリアンⅡとミニ18で利用可能です。

# 警告!

チェーンピンを挿入するときは、受け台から すれないようにしっかりとチェーンを押し付 けるようにしてください。チェーンツールの プレスピンでチェーンピンの中心以外を押す とチェーン・エーノビンの中心以外を押す とチェーンツールやチェーンを破損させる恐 れがあります。必ずチェーンピンの中心を押 すようにしてください。

#### T25トルクスレンチの使い方

ディスクブレーキのローターボルトの固定に、このT25トルクスレンチを使用します。

# ツールをハンドルとして利用する

必要に応じてツールを広げ、ハンドルとして利用してください。