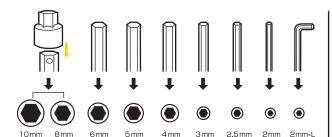

# 8mm/10mm六角ヘッドの使い方

8mmと10mm六角ヘッドは結合されて います。8mm六角レンチとして使用する ときは、10mm六角ヘッドを取外してく ださい。

ホイールを外す際にディ スクブレーキパッドが出 た状態になったときは、 フラットブレードでパッ ドをキャリパーに押し戻 すことができます。

リンクの動きが固いときには

チェーンピンをほんの少し押 すようにして緩くします。

第1チェーンリンク フェンス 第2チェーンリンク フェンス

## 6mm/8mm六角ヘッドの使い方

6mmと8mm六角ヘッドは結合されています。6mm六角レンチとして使用するときは、8mm六角ヘッドを取外してください。