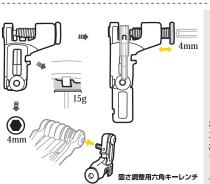

# T25トルクスレンチの使い方

ディスクブレーキのローターボルト の固定に、このT25トルクスレンチ を使用します

#### T25トルクスレンチの使い方

ディスクブレーキのローターボルトの固定に、このT25トルクスレンチを使用します。