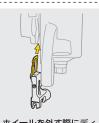

# 8mm/10mm六角ヘッドの使い方

8mmと10mm六角ヘッドは結合されて います。8mm六角レンチとして使用する ときは、10mm六角ヘッドを取外してく ださい。

ホイールを外す際にディ スクブレーキパッドが出 た状態になったときは、 フラットブレードでパッ ドをキャリパーに押し戻 すことができます。

リンクの動きが固いときには

チェーンピンをほんの少し押 すようにして緩くします。

第1チェーンリンク フェンス 第2チェーンリンク フェンス