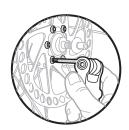

# T25トルクスレンチの使い方

ディスクブレーキのローターボルト の固定に、このT25トルクスレンチ を使用します

#### T25トルクスレンチの使い方

ディスクブレーキのローターボルトの固定に、このT25トルクスレンチを使用します。