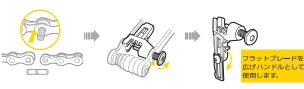

## チェーンツール を使う 新しいチェーンピンの挿入/チェーンピンの抜取り

# 8mm/10mm六角ヘッドの使い方

8mmと10mm六角ヘッドは結合されて います。8mm六角レンチとして使用する ときは、10mm六角ヘッドを取外してく ださい。

ホイールを外す際にディ スクブレーキパッドが出 た状態になったときは、 フラットブレードでパッ ドをキャリパーに押し戻 すことができます。

リンクの動きが固いときには

チェーンピンをほんの少し押 すようにして緩くします。

第1チェーンリンク フェンス 第2チェーンリンク フェンス

第1チェーンリンク フェンスにチェーンを はめ、チェーンピンの抜き差しをします。 第 2チェーンリンク フェンスは動きの固いリ ンクを緩めるために使用します。

チェーンピン ツール: エイリアンⅡとミニ18で利用可能です。

# 警告!

チェーンピンを挿入するときは、受け台から すれないようにしっかりとチェーンを押し付 けるようにしてください。チェーンツールの プレスピンでチェーンピンの中心以外を押す とチェーン・エーノビンの中心以外を押す とチェーンツールやチェーンを破損させる恐 れがあります。必ずチェーンピンの中心を押 すようにしてください。

# ツールをハンドルとして利用する

必要に応じてツールを広げ、ハンドルとして利用してください。