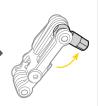

付属





# T25トルクスレンチの使い方

ディスクブレーキのローターボルト の固定に、このT25トルクスレンチ を使用します



# 2mmキーレンチの使い方

ブレーキレバーのリーチ アジャスト調整用 ボルトに使用します。



## チェーンツール を使う 新しいチェーンピンの挿入/チェーンピンの抜取り



# 8mm/10mm六角ヘッドの使い方



8mmと10mm六角ヘッドは結合されて います。8mm六角レンチとして使用する ときは、10mm六角ヘッドを取外してく ださい。









ホイールを外す際にディ スクブレーキパッドが出 た状態になったときは、 フラットブレードでパッ ドをキャリパーに押し戻 すことができます。

リンクの動きが固いときには

チェーンピンをほんの少し押 すようにして緩くします。

第1チェーンリンク フェンス 第2チェーンリンク フェンス



第1チェーンリンク フェンスにチェーンを はめ、チェーンピンの抜き差しをします。 第 2チェーンリンク フェンスは動きの固いリ ンクを緩めるために使用します。







チェーンピン ツール: エイリアンⅡとミニ18で利用可能です。

# 警告!

チェーンピンを挿入するときは、受け台から すれないようにしっかりとチェーンを押し付 けるようにしてください。チェーンツールの プレスピンでチェーンピンの中心以外を押す とチェーン・エーノビンの中心以外を押す とチェーンツールやチェーンを破損させる恐 れがあります。必ずチェーンピンの中心を押 すようにしてください。















#### T25トルクスレンチの使い方

ディスクブレーキのローターボルトの固定に、このT25トルクスレンチを使用します。



## 6mm/8mm六角ヘッドの使い方

6mmと8mm六角ヘッドは結合されています。6mm六角レンチとして使用するときは、8mm六角ヘッドを取外してください。





# ツールをハンドルとして利用する



必要に応じてツールを広げ、ハンドルとして利用してください。

#### 注意:

ミニツールには必要に応じてテフロン系の潤滑油を注油してください。 錆を防止するため、乾いた状態を保ってください。

#### 保証期間

ご購入日より2年間:製造上の欠陥によるすべての機械部品が対象です。

#### 保証の請求

保証を受けるには、ご購入日の日付の入